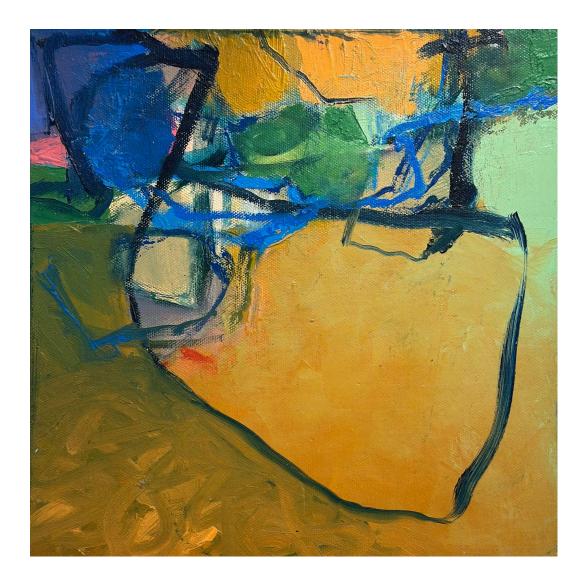

## Erika Manning

ISLAND IMPRESSION 2 Oil on cradled panel 10" x 10"

ISLAND IMPRESSION 3 Oil on cradled panel 10" x 10"

THE LONG VIEW Oil on canvas mounted on cradled panel 10" x 10"

NORTHERN LIGHTS Oil on canvas mounted on cradled panel 10" x 10"