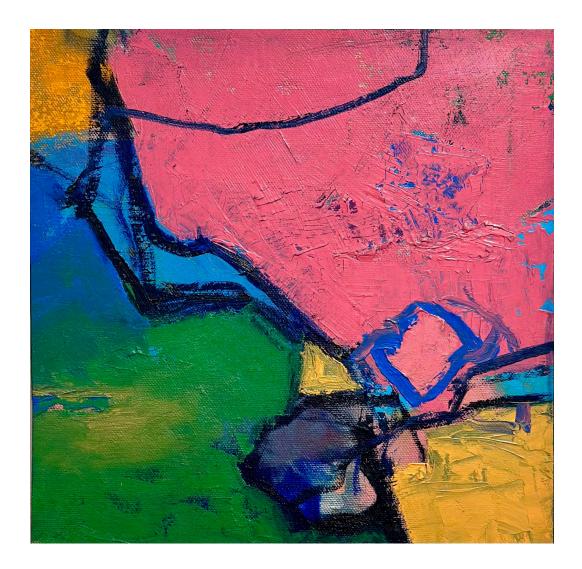

## REASON HAD TOO MUCH TO DRINK III Oil on canvas mounted on cradled panel 10" x 10"

THE GREAT FLOWING FOREVER I Acrylic on paper mounted on cradled panel 10" x 10"

THE GREAT FLOWING FOREVER II Acrylic on paper mounted on cradled panel  $10^{\circ} \times 10^{\circ}$ 