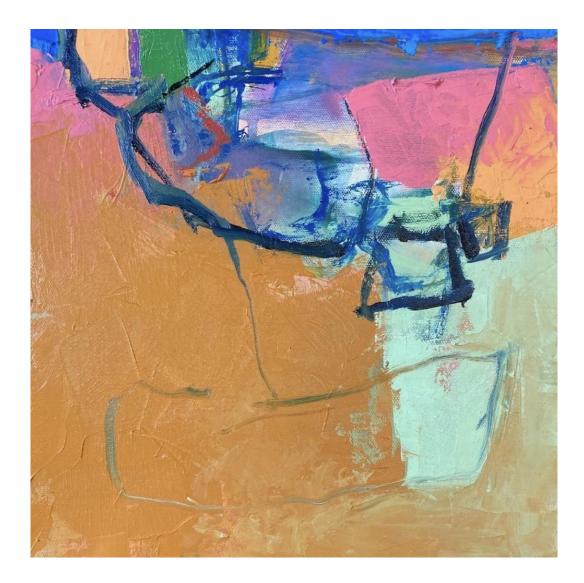

THE YET TO BE I Oil on canvas mounted on cradled panel 10" x 10"

THE YET TO BE II Oil on canvas mounted on cradled panel 10" x 10"

REASON HAD TOO MUCH TO DRINK I Oil on canvas mounted on cradled panel 10" x 10"